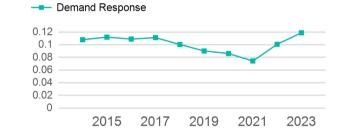

| Metrics Service Efficiency |            | Ser        | Service Effectiveness |             |            |
|----------------------------|------------|------------|-----------------------|-------------|------------|
| Mode                       | OE per VRM | OE per VRH | UPT per VRM           | UPT per VRH | OE per UPT |
| Demand Response            | \$3.59     | \$43.00    | 0.1                   | 1.4         | \$30.19    |
| Total                      | \$3.59     | \$43.00    | 0.1                   | 1.4         | \$30.19    |

### Unlinked Passenger Trip per Vehicle Revenue Mile

p. 1 of 2