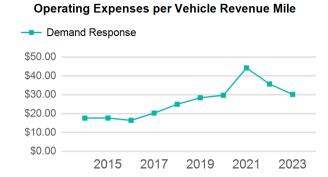

| Metrics Service Efficiency |            | Ser        | Service Effectiveness |             |            |
|----------------------------|------------|------------|-----------------------|-------------|------------|
| Mode                       | OE per VRM | OE per VRH | UPT per VRM           | UPT per VRH | OE per UPT |
| Demand Response            | \$3.59     | \$43.00    | 0.1                   | 1.4         | \$30.19    |
| Total                      | \$3.59     | \$43.00    | 0.1                   | 1.4         | \$30.19    |