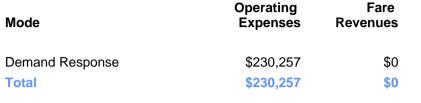

## 2023 Funding Breakdown

| Summary of | of Operating | Expenses | (OE) |
|------------|--------------|----------|------|
|------------|--------------|----------|------|

## **Sources of Operating Funds** Expended

| Total Operating                       | \$230.257 |
|---------------------------------------|-----------|
| State Government                      | \$0       |
| Local Government                      | \$15,476  |
| Federal Government                    | \$191,692 |
| Directly Generated                    | \$23,089  |
| • • • • • • • • • • • • • • • • • • • |           |