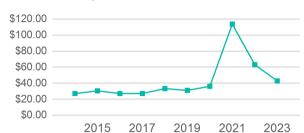

## Operating Expenses per Vehicle Revenue Mile -- Demand Response

| Metrics         | Service Efficiency |            | Service Effectiveness |             |            |  |
|-----------------|--------------------|------------|-----------------------|-------------|------------|--|
| Mode            | OE per VRM         | OE per VRH | UPT per VRM           | UPT per VRH | OE per UPT |  |
| Demand Response | \$2.33             | \$39.44    | 0.1                   | 0.9         | \$42.85    |  |
| Total           | \$2.33             | \$39.44    | 0.1                   | 0.9         | \$42.85    |  |