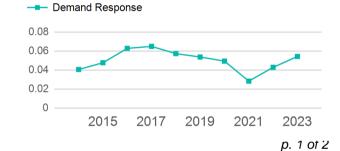

#### Unlinked Passenger Trip per Vehicle Revenue Mile

| Metrics         | Service Efficiency |            | Service Effectiveness |             |            |  |
|-----------------|--------------------|------------|-----------------------|-------------|------------|--|
| Mode            | OE per VRM         | OE per VRH | UPT per VRM           | UPT per VRH | OE per UPT |  |
| Demand Response | \$2.33             | \$39.44    | 0.1                   | 0.9         | \$42.85    |  |
| Total           | \$2.33             | \$39.44    | 0.1                   | 0.9         | \$42.85    |  |