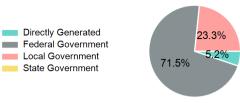

#### Sources of Operating Funds Expended

| \$0       |
|-----------|
| \$105,233 |
| \$322,172 |
| \$23,467  |
|           |

#### **Operating Funding Sources**