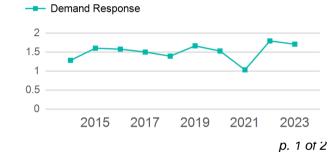

| Metrics         | Service Efficiency |            | Service Effectiveness |             |            |  |
|-----------------|--------------------|------------|-----------------------|-------------|------------|--|
| Mode            | OE per VRM         | OE per VRH | UPT per VRM           | UPT per VRH | OE per UPT |  |
| Demand Response | \$5.89             | \$42.48    | 1.7                   | 12.3        | \$3.45     |  |
| Total           | \$5.89             | \$42.48    | 1.7                   | 12.3        | \$3.45     |  |