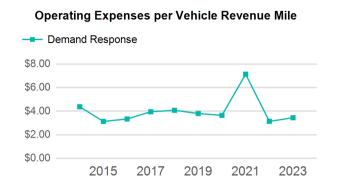

| Metrics         | Service Efficiency |            | Service Effectiveness |             |            |  |
|-----------------|--------------------|------------|-----------------------|-------------|------------|--|
| Mode            | OE per VRM         | OE per VRH | UPT per VRM           | UPT per VRH | OE per UPT |  |
| Demand Response | \$5.89             | \$42.48    | 1.7                   | 12.3        | \$3.45     |  |
| Total           | \$5.89             | \$42.48    | 1.7                   | 12.3        | \$3.45     |  |