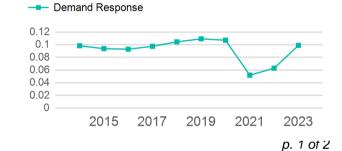

#### Unlinked Passenger Trip per Vehicle Revenue Mile

| Metrics         | Service E  | Service Efficiency |             | Service Effectiveness |            |  |
|-----------------|------------|--------------------|-------------|-----------------------|------------|--|
| Mode            | OE per VRM | OE per VRH         | UPT per VRM | UPT per VRH           | OE per UPT |  |
| Demand Response | \$2.56     | \$46.66            | 0.1         | 1.8                   | \$25.86    |  |
| Total           | \$2.56     | \$46.66            | 0.1         | 1.8                   | \$25.86    |  |