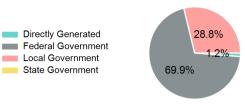

### **Sources of Operating Funds Expended**

| Directly Generated                | \$3,403   |
|-----------------------------------|-----------|
| Federal Government                | \$191,871 |
| Local Government                  | \$79,058  |
| State Government                  | \$0       |
| Total Operating<br>Funds Expended | \$274,332 |

### **Operating Funding Sources**