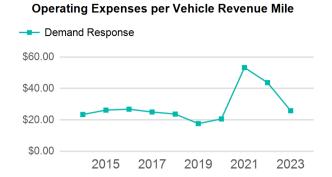

| Metrics         | Service E  | Service Efficiency |             | Service Effectiveness |            |  |
|-----------------|------------|--------------------|-------------|-----------------------|------------|--|
| Mode            | OE per VRM | OE per VRH         | UPT per VRM | UPT per VRH           | OE per UPT |  |
| Demand Response | \$2.56     | \$46.66            | 0.1         | 1.8                   | \$25.86    |  |
| Total           | \$2.56     | \$46.66            | 0.1         | 1.8                   | \$25.86    |  |