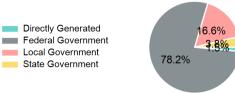

#### Sources of Operating Funds Expended

#### **Operating Funding Sources**

#### **Sources of Capital Funds Expended**

| Directly Generated | \$0 |
|--------------------|-----|
| •                  | T - |
| Federal Government | \$0 |
| Local Government   | \$0 |
| State Government   | \$0 |
|                    |     |

# Directly Generated Federal Government Local Government State Government