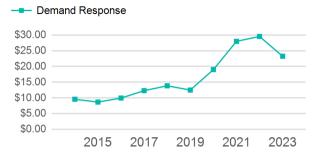

# Operating Expenses per Vehicle Revenue Mile

|        |    | Annual Onlinked Trips (Of 1)                | 03,010  |
|--------|----|---------------------------------------------|---------|
| Assets |    | Service Supplied                            |         |
|        | 60 | Annual Vehicle Revenue Miles (VRM)          | 568,875 |
|        | 5  | Annual Vehicle Revenue Hours (VRH)          | 63,152  |
|        | 1  | Vehicles Operated in Maximum Service (VOMS) | 79      |
|        |    |                                             |         |

#### **Modal Characteristics**

| Mode            | Annual<br>Unlinked<br>Passenger<br>Trips | Directly<br>Operated<br>VOMS | Purchased<br>Transportation<br>VOMS | Annual Vehicle<br>Revenue Miles | Annual<br>Vehicle<br>Revenue<br>Hours |
|-----------------|------------------------------------------|------------------------------|-------------------------------------|---------------------------------|---------------------------------------|
| Demand Response | 83,018                                   | 79                           | 0                                   | 568,875                         | 63,152                                |
| Total           | 83,018                                   | 79                           | 0                                   | 568,875                         | 63,152                                |

#### -- Demand Response 0.25 0.2 0.15 0.1 0.05 2015 2017 2019 2021 2023

p. 1 of 2

Unlinked Passenger Trip per Vehicle Revenue Mile

| Metrics         | Service Efficiency |            | Service Effectiv |             | eness      |
|-----------------|--------------------|------------|------------------|-------------|------------|
| Mode            | OE per VRM         | OE per VRH | UPT per VRM      | UPT per VRH | OE per UPT |
| Demand Response | \$3.39             | \$30.57    | 0.1              | 1.3         | \$23.25    |
| Total           | \$3.39             | \$30.57    | 0.1              | 1.3         | \$23.25    |