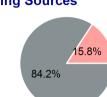

#### **Sources of Capital Funds Expended**

| Directly Generated | \$0       |
|--------------------|-----------|
| Federal Government | \$396,802 |
| Local Government   | \$74,238  |
| State Government   | \$0       |
|                    |           |

**Total Capital Funds Expended** \$471,040

**Funds Expended** 