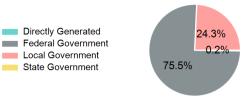

#### Sources of Operating Funds Expended

| Total Operating<br>Funds Expended        | \$532,493            |
|------------------------------------------|----------------------|
| Local Government State Government        | \$129,192<br>\$0     |
| Directly Generated<br>Federal Government | \$1,282<br>\$402,019 |

## Directly Generated Federal Government Local Government State Government