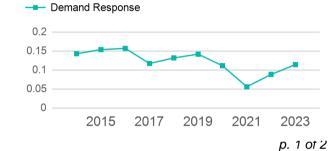

perated VOMS | Unlinked Passenger Trips  11,189  Directly Purchased Transportation VOMS  0 | Unlinked Passenger Trips  Unlinked Passenger Trips  11,189  Purchased Transportation VOMS  Purchased Transportation VOMS  97,705 |

| Metrics         | Service Efficiency |            | Serv        | vice Effectivenes | SS         |  |
|-----------------|--------------------|------------|-------------|-------------------|------------|--|
| Mode            | OE per VRM         | OE per VRH | UPT per VRM | UPT per VRH       | OE per UPT |  |
| Demand Response | \$5.45             | \$87.70    | 0.1         | 1.8               | \$47.59    |  |
| Total           | \$5.45             | \$87.70    | 0.1         | 1.8               | \$47.59    |  |

### Unlinked Passenger Trip per Vehicle Revenue Mile



#### 2023 Annual Agency Profile - Washington Parish Government (NTD ID 60168)

#### 2023 Funding Breakdown

| Summary o | f Opera | ting Exp | enses ( | OE) |
|-----------|---------|----------|---------|-----|
|-----------|---------|----------|---------|-----|

#### Sources of Operating Funds Expended

| Total Operating<br>Funds Expended        | \$532,493            |
|------------------------------------------|----------------------|
| Local Government State Government        | \$129,192<br>\$0     |
| Directly Generated<br>Federal Government | \$1,282<br>\$402,019 |

#### **Operating Funding Sources**



#### **Capital Funding Sources**



#### **Sources of Capital Funds Expended**

| Directly Generated           | \$0 |
|------------------------------|-----|
| Federal Government