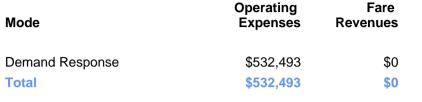

#### Sources of Operating Funds Expended

| Total Operating<br>Funds Expended        | \$532,493            |
|------------------------------------------|----------------------|
| Local Government State Government        | \$129,192<br>\$0     |
| Directly Generated<br>Federal Government | \$1,282<br>\$402,019 |