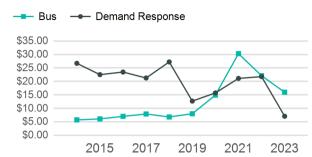

| 0                                   | 308,031                         | 25,723                                |

| Metrics                | Service E        | Service Efficiency |             | Service Effectiveness |                   |
|------------------------|------------------|--------------------|-------------|-----------------------|-------------------|
| Mode                   | OE per VRM       | OE per VRH         | UPT per VRM | UPT per VRH           | OE per UPT        |
| Bus<br>Demand Response | \$7.13<br>\$1.78 | \$78.54<br>\$23.76 | 0.4<br>0.3  | 4.9<br>3.3            | \$16.00<br>\$7.09 |
| Total                  | \$4.64           | \$55.62            | 0.4         | 4.3                   | \$13.07           |

#### Operating Expenses per Vehicle Revenue Mile



# Unlinked Passenger Trip per Vehicle Revenue Mile



p. 1 of 2

## 2023 Annual Agency Profile - City of Roswell (NTD ID 60167)

#### 2023 Funding Breakdown

**Funds Expended** 

| Summary of | Operating | Expenses ( | (OE) |
|------------|-----------|------------|------|
|------------|-----------|------------|------|

#### Sources of Operating Funds Expended

| Total Operating    | \$1,430,698 |
|--------------------|-------------|
| State Government   | \$0         |
| Local Government   | \$599,873   |
| Federal Government | \$776,752   |
| Directly Generated | \$54,073    |
|                    |             |





#### **Capital Funding Sources**



#### **Sources of Capital Funds Expended**

| Directly Generated Federal Government | \$0<br>\$0  |
|----------------------------------