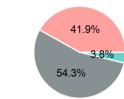

#### 2023 Funding Breakdown

**Funds Expended** 

| Summary of | Operating | Expenses ( | (OE) |
|------------|-----------|------------|------|
|------------|-----------|------------|------|

#### Sources of Operating Funds Expended

| Total Operating    | \$1,430,698 |
|--------------------|-------------|
| State Government   | \$0         |
| Local Government   | \$599,873   |
| Federal Government | \$776,752   |
| Directly Generated | \$54,073    |
|                    |             |