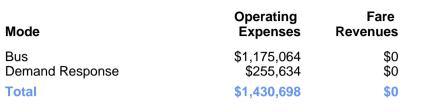

#### 2023 Funding Breakdown

**Funds Expended** 

| Summary of | Operating | Expenses ( | (OE) |
|------------|-----------|------------|------|
|------------|-----------|------------|------|

#### Sources of Operating Funds Expended

| Total Operating    | \$1,430,698 |
|--------------------|-------------|
| State Government   | \$0         |
| Local Government   | \$599,873   |
| Federal Government | \$776,752   |
| Directly Generated | \$54,073    |
|                    |             |