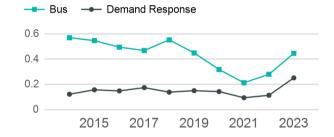

31                         | 25,723                                |

| Metrics                | Service E        | Service Efficiency |             | Service Effectiveness |                   |
|------------------------|------------------|--------------------|-------------|-----------------------|-------------------|
| Mode                   | OE per VRM       | OE per VRH         | UPT per VRM | UPT per VRH           | OE per UPT        |
| Bus<br>Demand Response | \$7.13<br>\$1.78 | \$78.54<br>\$23.76 | 0.4<br>0.3  | 4.9<br>3.3            | \$16.00<br>\$7.09 |
| Total                  | \$4.64           | \$55.62            | 0.4         | 4.3                   | \$13.07           |

#### Operating Expenses per Vehicle Revenue Mile



# Unlinked Passenger Trip per Vehicle Revenue Mile



p. 1 of 2

## 2023 Annual Agency Profile - City of Roswell (NTD ID 60167)

#### 2023 Funding Breakdown

**Funds Expended** 

| Summary of | Operating | Expenses ( | (OE) |
|------------|-----------|------------|------|
|------------|-----------|------------|------|

#### Sources of Operating Funds Expended

| Total Operating    | \$1,430,698 |
|--------------------|-------------|
| State Government   | \$0         |
| Local Government   | \$599,873   |
| Federal Government | \$776,752   |
| Directly Generated | \$54,073    |
|                    |             |





#### **Capital Funding Sources**



#### **Sources of Capital Funds Expended**

| Directly Generated Federal Government | \$0<br>\$0  |
|---------------------------------------|-------------|
| Local Government State Governme