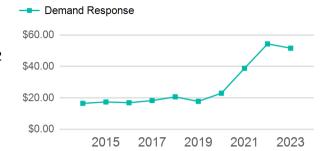

| Metrics         | Service E  | Service Efficiency |             | Service Effectiveness |            |  |
|-----------------|------------|--------------------|-------------|-----------------------|------------|--|
| Mode            | OE per VRM | OE per VRH         | UPT per VRM | UPT per VRH           | OE per UPT |  |
| Demand Response | \$2.46     | \$58.95            | 0.0         | 1.1                   | \$51.65    |  |
| Total           | \$2.46     | \$58.95            | 0.0         | 1.1                   | \$51.65    |  |