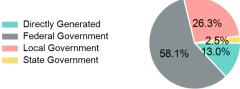

#### **Sources of Operating Funds Expended**

**Directly Generated** \$450,964 Federal Government \$2,009,796 **Local Government** \$911,409 State Government \$87,224 **Total Operating** \$3,459,393