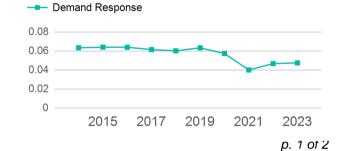

| Metrics         | Service E  | Service Efficiency |             | Service Effectiveness |            |  |
|-----------------|------------|--------------------|-------------|-----------------------|------------|--|
| Mode            | OE per VRM | OE per VRH         | UPT per VRM | UPT per VRH           | OE per UPT |  |
| Demand Response | \$2.46     | \$58.95            | 0.0         | 1.1                   | \$51.65    |  |
| Total           | \$2.46     | \$58.95            | 0.0         | 1.1                   | \$51.65    |  |

#### Unlinked Passenger Trip per Vehicle Revenue Mile