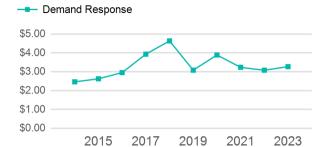

| Metrics         | Service Efficiency |            | Serv        | Service Effectiveness |            |  |
|-----------------|--------------------|------------|-------------|-----------------------|------------|--|
| Mode            | OE per VRM         | OE per VRH | UPT per VRM | UPT per VRH           | OE per UPT |  |
| Demand Response | \$3.27             | \$69.53    | 0.0         | 0.8                   | \$82.24    |  |
| Total           | \$3.27             | \$69.53    | 0.0         | 0.8                   | \$82.24    |  |