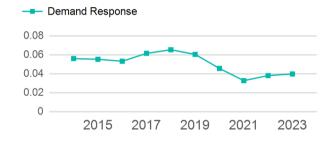

| Metrics         | Service Efficiency |            | Serv        | Service Effectiveness |            |  |
|-----------------|--------------------|------------|-------------|-----------------------|------------|--|
| Mode            | OE per VRM         | OE per VRH | UPT per VRM | UPT per VRH           | OE per UPT |  |
| Demand Response | \$3.27             | \$69.53    | 0.0         | 0.8                   | \$82.24    |  |
| Total           | \$3.27             | \$69.53    | 0.0         | 0.8                   | \$82.24    |  |