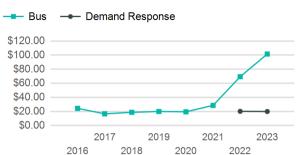

# 2023 Annual Agency Profile - Oneida-Vilas Transit Commission (NTD ID 55319)

Mailing Address: 3611 HWY 47 Website: http://northwoodstransit.org/

RHINELANDER, WI

**Facilities** 

### **Service Consumed**

Annual Unlinked Trips (UPT) 25,891

Operating Expenses per Vehicle Revenue Mile

| Supplied |
|----------|
|          |

Revenue Vehicles22Annual Vehicle Revenue Miles (VRM)250,527Service VehiclesAnnual Vehicle Revenue Hours (VRH)15,776

Vehicles Operated in Maximum Service (VOMS) 10



### **Modal Characteristics**

| Mode            | Annual<br>Unlinked<br>Passenger<br>Trips | Directly<br>Operated<br>VOMS | Purchased<br>Transportation<br>VOMS | Annual Vehicle<br>Revenue Miles | Annual<br>Vehicle<br>Revenue<br>Hours |
|-----------------|------------------------------------------|------------------------------|-------------------------------------|---------------------------------|---------------------------------------|
| Demand Response | 24,419                                   | 8                            | 0                                   | 179,271                         | 13,703                                |
| Bus             | 1,472                                    | 2                            | 0                                   | 71,256