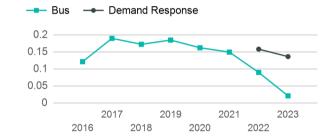

| 250,527                         | 15,776                                |

| Metrics                | Service E        | Service Efficiency |             | Service Effectiveness |                     |  |
|------------------------|------------------|--------------------|-------------|-----------------------|---------------------|--|
| Mode                   | OE per VRM       | OE per VRH         | UPT per VRM | UPT per VRH           | OE per UPT          |  |
| Demand Response<br>Bus | \$2.71<br>\$2.10 | \$35.47<br>\$72.12 | 0.1<br>0.0  | 1.8<br>0.7            | \$19.91<br>\$101.56 |  |
| Total                  | \$2.54           | \$40.29            | 0.1         | 1.6                   | \$24.55             |  |

# Unlinked Passenger Trip per Vehicle Revenue Mile



p. 1 of 2

# 2023 Annual Agency Profile - Oneida-Vilas Transit Commission (NTD ID 55319)

### 2023 Funding Breakdown

| Summary of | of Operating | <b>Expenses</b> | (OE) |
|------------|--------------|-----------------|------|
|------------|--------------|-----------------|------|

### **Sources of Operating Funds Expended**

| 9 | Directly Generated Federal Government |
|---|---------------------------------------|
| , |                                       |
| 7 | Local Government                      |
| ) | State Government                      |



| Mode                   | Operating<br>Expenses  | Fare<br>Revenues |
|------------------------|------------------------|------------------|
| Demand Response<br>Bus | \$486,069<br>\$149,502 | \$0<br>\$0       |
| Total