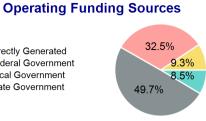

### **Sources of Operating Funds Expended**

| 9 | Directly Generated Federal Government |
|---|---------------------------------------|
| , |                                       |
| 7 | Local Government                      |
| ) | State Government                      |

#### **Directly Generated** \$54,179 Federal Government \$315,815 **Local Government** \$206,697 State Government \$58,880 **Total Operating** \$635,571 **Funds Expended**