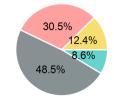

## **Sources of Operating Funds** Expended

| Total Operating<br>Funds Expended                                                | \$1,114,028                                     |
|----------------------------------------------------------------------------------|-------------------------------------------------|
| Directly Generated<br>Federal Government<br>Local Government<br>State Government | \$95,721<br>\$540,702<br>\$339,871<br>\$137,734 |
|                                                                                  |                                                 |