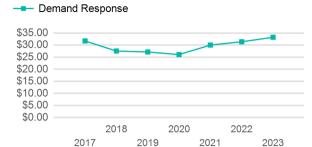

# Operating Expenses per Vehicle Revenue Mile

| Metrics         | Service E  | Service Efficiency |             | Service Effectiveness |            |  |
|-----------------|------------|--------------------|-------------|-----------------------|------------|--|
| Mode            | OE per VRM | OE per VRH         | UPT per VRM | UPT per VRH           | OE per UPT |  |
| Demand Response | \$3.21     | \$38.90            | 0.1         | 1.2                   | \$33.23    |  |
| Total           | \$3.21     | \$38.90            | 0.1         | 1.2                   | \$33.23    |  |