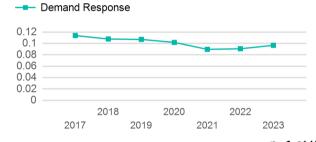

#### Unlinked Passenger Trip per Vehicle Revenue Mile

p. 1 of 2

| Metrics         | Service E  | Service Efficiency |             | Service Effectiveness |            |  |
|-----------------|------------|--------------------|-------------|-----------------------|------------|--|
| Mode            | OE per VRM | OE per VRH         | UPT per VRM | UPT per VRH           | OE per UPT |  |
| Demand Response | \$3.21     | \$38.90            | 0.1         | 1.2                   | \$33.23    |  |
| Total           | \$3.21     | \$38.90            | 0.1         | 1.2                   | \$33.23    |  |