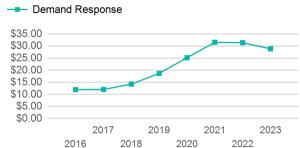

# Operating Expenses per Vehicle Revenue Mile

| Metrics         | Service Efficiency |            | Service Effectiveness |             |            |  |
|-----------------|--------------------|------------|-----------------------|-------------|------------|--|
| Mode            | OE per VRM         | OE per VRH | UPT per VRM           | UPT per VRH | OE per UPT |  |
| Demand Response | \$2.90             | \$64.69    | 0.1                   | 2.2         | \$28.88    |  |
| Total           | \$2.90             | \$64.69    | 0.1                   | 2.2         | \$28.88    |  |