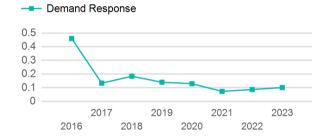

| Metrics         | Service Efficiency |            | Service Effectiveness |             |            |  |
|-----------------|--------------------|------------|-----------------------|-------------|------------|--|
| Mode            | OE per VRM         | OE per VRH | UPT per VRM           | UPT per VRH | OE per UPT |  |
| Demand Response | \$2.90             | \$64.69    | 0.1                   | 2.2         | \$28.88    |  |
| Total           | \$2.90             | \$64.69    | 0.1                   | 2.2         | \$28.88    |  |

### Unlinked Passenger Trip per Vehicle Revenue Mile

p. 1 of 2