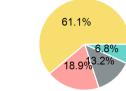

# 2023 Funding Breakdown

| Summary of Operating Expenses (OE) |                       | Sources of Operating Funds<br>Expended |                                                                                  | Operating Funding Source                        |                                                                         |            |
|------------------------------------|-----------------------|----------------------------------------|----------------------------------------------------------------------------------|-------------------------------------------------|-------------------------------------------------------------------------|------------|
| Mode                               | Operating<br>Expenses | Fare<br>Revenues                       | Directly Generated<br>Federal Government<br>Local Government<br>State Government | \$59,131<br>\$114,507<br>\$164,829<br>\$531,400 | Directly Generated Federal Government Local Government State Government | 61.1%      |
| Demand Response                    | \$869,867             | \$0                                    | Total Operating<br>Funds Expended                                                | \$869,867                                       | Capital Fundi                                                           | ng Sources |
| Total                              | \$869,867             | <b>\$0</b>                             |                                                                                  |                                                 |                                                                         |            |
|                                    |                       |                                        | Sources of Capital Fun                                                           | Directly Generated                              |                                                                         |            |
|                                    |                       |                                        | Directly Generated<br>Federal Government                                         | \$0<br>\$0                                      | Federal Government Local Government State Government                    |            |