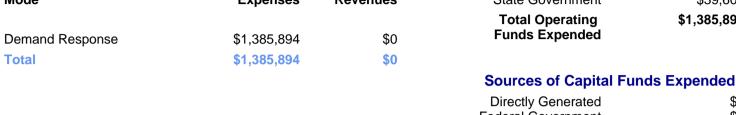

## 2023 Funding Breakdown

| Summary | Summary of Operating Expenses (OE) |                  | Sources of Operati<br>Expended                                                   | Operating Funding Sources                      |                                                                         |                                |
|---------|------------------------------------|------------------|----------------------------------------------------------------------------------|------------------------------------------------|-------------------------------------------------------------------------|--------------------------------|
| Mode    | Operating<br>Expenses              | Fare<br>Revenues | Directly Generated<br>Federal Government<br>Local Government<br>State Government | \$26,226<br>\$755,736<br>\$564,332<br>\$39,600 | Directly Generated Federal Government Local Government State Government | 40.7%<br><b>3.9</b> %<br>54.5% |
|         |                                    |                  | Total Operating                                                                  | \$1,385,894                                    |                                                                         |                                |