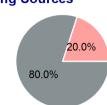

### Sources of Operating Funds Expended

| Total Operating    | \$394,660 |
|--------------------|-----------|
| State Government   | \$76,982  |
| Local Government   | \$2,279   |
| Federal Government | \$84,847  |
| Directly Generated | \$230,552 |
| •                  |           |

### **Operating Funding Sources**