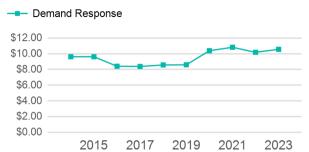

| Metrics         | Service E  | Service Efficiency |             | Service Effectiveness |            |  |
|-----------------|------------|--------------------|-------------|-----------------------|------------|--|
| Mode            | OE per VRM | OE per VRH         | UPT per VRM | UPT per VRH           | OE per UPT |  |
| Demand Response | \$3.32     | \$31.70            | 0.3         | 3.0                   | \$10.56    |  |
| Total           | \$3.32     | \$31.70            | 0.3         | 3.0                   | \$10.56    |  |