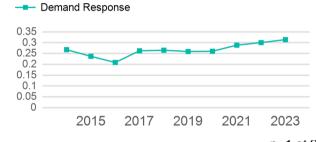

| Metrics         | Service E  | Service Efficiency |             | Service Effectiveness |            |  |
|-----------------|------------|--------------------|-------------|-----------------------|------------|--|
| Mode            | OE per VRM | OE per VRH         | UPT per VRM | UPT per VRH           | OE per UPT |  |
| Demand Response | \$3.32     | \$31.70            | 0.3         | 3.0                   | \$10.56    |  |
| Total           | \$3.32     | \$31.70            | 0.3         | 3.0                   | \$10.56    |  |

# Unlinked Passenger Trip per Vehicle Revenue Mile

p. 1 of 2