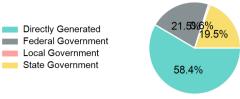

### Sources of Operating Funds Expended

| Total Operating    | \$394,660 |
|--------------------|-----------|
| State Government   | \$76,982  |
| Local Government   | \$2,279   |
| Federal Government | \$84,847  |
| Directly Generated | \$230,552 |
| •                  |           |

### **Operating Funding Sources**