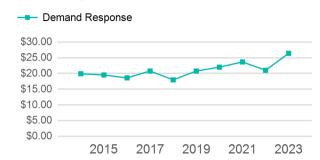

Total           | 37,370                                   | 16                           | 0                                   | 397,055                         | 15,123                                |  |

| Metrics         | Service E  | Service Efficiency |             | Service Effectiveness |            |  |
|-----------------|------------|--------------------|-------------|-----------------------|------------|--|
| Mode            | OE per VRM | OE per VRH         | UPT per VRM | UPT per VRH           | OE per UPT |  |
| Demand Response | \$2.49     | \$65.26            | 0.1         | 2.5                   | \$26.41    |  |
| Total           | \$2.49     | \$65.26            | 0.1         | 2.5                   | \$26.41    |  |

#### Operating Expenses per Vehicle Revenue Mile



# Unlinked Passenger Trip per Vehicle Revenue Mile



## 2023 Annual Agency Profile - Tazewell County (NTD ID 50420)

### 2023 Funding Breakdown

| Summary of | Operating | <b>Expenses</b> | (OE) |
|------------|-----------|-----------------|------|
|------------|-----------|-----------------|------|

#### Sources of Operating Funds Expended

| Total Operating    | \$986,891 |
|--------------------|-----------|
| State Government   | \$614,227 |
| Local Government   | \$0       |
| Federal Government | \$267,719 |
| Directly Generated | \$104,945 |
| •                  |           |

#### **Operating Funding Sources**



# Funds Expended Capital Funding Sources



### **Sources of Capital Funds Expended**

| Directly Generated           | \$0 |
|------------------------------|-----|
| Fe