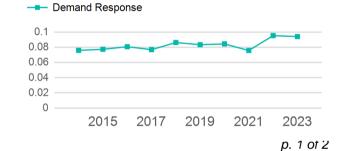

| 16                           | 0                                   | 397,055                         | 15,123                                |  |

| Metrics         | Service E  | Service Efficiency |             | Service Effectiveness |            |  |
|-----------------|------------|--------------------|-------------|-----------------------|------------|--|
| Mode            | OE per VRM | OE per VRH         | UPT per VRM | UPT per VRH           | OE per UPT |  |
| Demand Response | \$2.49     | \$65.26            | 0.1         | 2.5                   | \$26.41    |  |
| Total           | \$2.49     | \$65.26            | 0.1         | 2.5                   | \$26.41    |  |

#### Operating Expenses per Vehicle Revenue Mile



# Unlinked Passenger Trip per Vehicle Revenue Mile



## 2023 Annual Agency Profile - Tazewell County (NTD ID 50420)

### 2023 Funding Breakdown

| Summary of | Operating | <b>Expenses</b> | (OE) |
|------------|-----------|-----------------|------|
|------------|-----------|-----------------|------|

#### Sources of Operating Funds Expended

| Total Operating    | \$986,891 |
|--------------------|-----------|
| State Government   | \$614,227 |
| Local Government   | \$0       |
| Federal Government | \$267,719 |
| Directly Generated | \$104,945 |
| •                  |           |

#### **Operating Funding Sources**



# Funds Expended Capital Funding Sources



### **Sources of Capital Funds Expended**

| Directly Generated           | \$0 |
|------------------------------|-----|
| Federal Government           | \$0 |
| Local Government