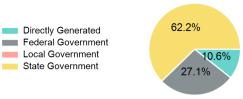

#### Sources of Operating Funds Expended

| Total Operating    | \$986,891 |
|--------------------|-----------|
| State Government   | \$614,227 |
| Local Government   | \$0       |
| Federal Government | \$267,719 |
| Directly Generated | \$104,945 |
| •                  |           |

#### **Operating Funding Sources**