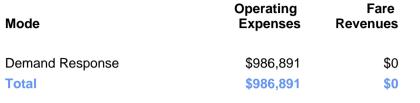

#### Sources of Operating Funds Expended

| Total Operating    | \$986,891 |
|--------------------|-----------|
| State Government   | \$614,227 |
| Local Government   | \$0       |
| Federal Government | \$267,719 |
| Directly Generated | \$104,945 |
| •                  |           |