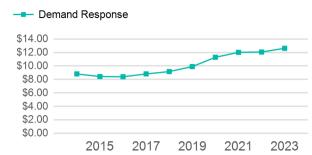

### Operating Expenses per Vehicle Revenue Mile

| Metrics         | Service Efficiency |            | Service Effectiveness |             |            |  |
|-----------------|--------------------|------------|-----------------------|-------------|------------|--|
| Mode            | OE per VRM         | OE per VRH | UPT per VRM           | UPT per VRH | OE per UPT |  |
| Demand Response | \$2.41             | \$26.09    | 0.2                   | 2.1         | \$12.62    |  |
| Total           | \$2.41             | \$26.09    | 0.2                   | 2.1         | \$12.62    |  |