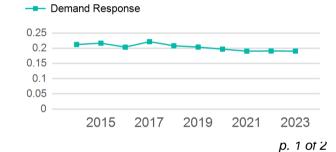

# Unlinked Passenger Trip per Vehicle Revenue Mile

| Metrics         | Service Efficiency |            | Service Effectiveness |             |            |  |
|-----------------|--------------------|------------|-----------------------|-------------|------------|--|
| Mode            | OE per VRM         | OE per VRH | UPT per VRM           | UPT per VRH | OE per UPT |  |
| Demand Response | \$2.41             | \$26.09    | 0.2                   | 2.1         | \$12.62    |  |
| Total           | \$2.41             | \$26.09    | 0.2                   | 2.1         | \$12.62    |  |