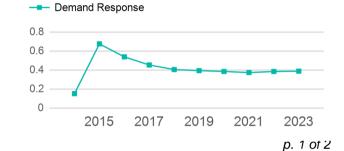

# Unlinked Passenger Trip per Vehicle Revenue Mile

| Metrics         | Service E  | Service Efficiency |             | Service Effectiveness |            |  |  |
|-----------------|------------|--------------------|-------------|-----------------------|------------|--|--|
| Mode            | OE per VRM | OE per VRH         | UPT per VRM | UPT per VRH           | OE per UPT |  |  |
| Demand Response | \$5.01     | \$63.64            | 0.4         | 4.9                   | \$12.91    |  |  |
| Total           | \$5.01     | \$63.64            | 0.4         | 4.9                   | \$12.91    |  |  |