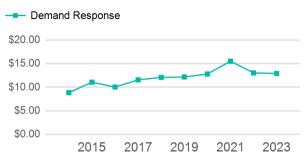

| Metrics         | Service E  | Service Efficiency |             | Service Effectiveness |            |  |  |
|-----------------|------------|--------------------|-------------|-----------------------|------------|--|--|
| Mode            | OE per VRM | OE per VRH         | UPT per VRM | UPT per VRH           | OE per UPT |  |  |
| Demand Response | \$5.01     | \$63.64            | 0.4         | 4.9                   | \$12.91    |  |  |
| Total           | \$5.01     | \$63.64            | 0.4         | 4.9                   | \$12.91    |  |  |