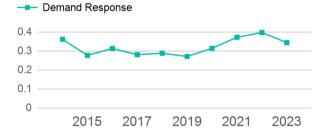

#### Unlinked Passenger Trip per Vehicle Revenue Mile

p. 1 of 2

| Metrics         | Service E  | Service Efficiency |             | Service Effectiveness |            |  |  |
|-----------------|------------|--------------------|-------------|-----------------------|------------|--|--|
| Mode            | OE per VRM | OE per VRH         | UPT per VRM | UPT per VRH           | OE per UPT |  |  |
| Demand Response | \$4.31     | \$35.58            | 0.3         | 2.8                   | \$12.52    |  |  |
| Total           | \$4.31     | \$35.58            | 0.3         | 2.8                   | \$12.52    |  |  |