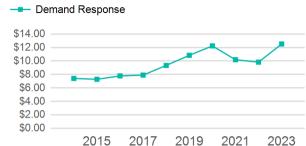

# Operating Expenses per Vehicle Revenue Mile

| Metrics         | Service E  | Service Efficiency |             | Service Effectiveness |            |  |  |
|-----------------|------------|--------------------|-------------|-----------------------|------------|--|--|
| Mode            | OE per VRM | OE per VRH         | UPT per VRM | UPT per VRH           | OE per UPT |  |  |
| Demand Response | \$4.31     | \$35.58            | 0.3         | 2.8                   | \$12.52    |  |  |
| Total           | \$4.31     | \$35.58            | 0.3         | 2.8                   | \$12.52    |  |  |