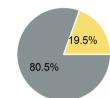

# **Sources of Capital Funds Expended**

| Directly Generated | \$0       |
|--------------------|-----------|
| Federal Government | \$129,633 |
| Local Government   | \$0       |
| State Government   | \$31,388  |
|                    |           |

### Directly Generated Federal Government

**Total Capital Funds Expended** \$161,021