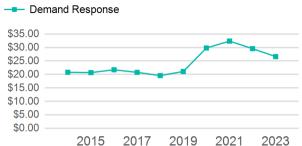

# Operating Expenses per Vehicle Revenue Mile

| Assets |   | Service Supplied               |
|--------|---|--------------------------------|
|        | • | Annual Vahiala Davanua Milaa / |

**Revenue Vehicles Annual Vehicle Revenue Miles (VRM)** 137,739 6 **Service Vehicles Annual Vehicle Revenue Hours (VRH)** 2 7,276 **Facilities** 

| Metrics         | Service Efficiency |            | Service Effectiveness |             |            |
|-----------------|--------------------|------------|-----------------------|-------------|------------|
| Mode            | OE per VRM         | OE per VRH | UPT per VRM           | UPT per VRH | OE per UPT |
| Demand Response | \$5.69             | \$107.74   | 0.2                   | 4.0         | \$26.63    |
| Total           | \$5.69             | \$107.74   | 0.2                   | 4.0         | \$26.63    |