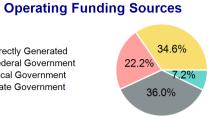

## **Sources of Operating Funds** Expended

| Total Operating    | \$783.901 |
|--------------------|-----------|
| State Government   | \$271,111 |
| Local Government   | \$174,413 |
| Federal Government | \$282,204 |
| Directly Generated | \$56,173  |
|                    |           |

#### Directly Generated Federal Government Local Government State Government

**Capital Funding Sources** 