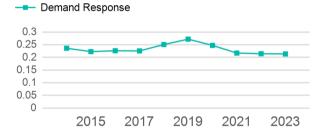

| Metrics         | Service Efficiency |            | Service Effectiveness |             |            |
|-----------------|--------------------|------------|-----------------------|-------------|------------|
| Mode            | OE per VRM         | OE per VRH | UPT per VRM           | UPT per VRH | OE per UPT |
| Demand Response | \$5.69             | \$107.74   | 0.2                   | 4.0         | \$26.63    |
| Total           | \$5.69             | \$107.74   | 0.2                   | 4.0         | \$26.63    |

### Unlinked Passenger Trip per Vehicle Revenue Mile

p. 1 of 2