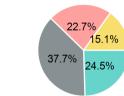

### 2023 Funding Breakdown

| Summary of Operating Expenses (OE) |                        | Sources of Operating Funds Expended |                                                                                  | Operating Funding                            |                                                                         |      |
|------------------------------------|------------------------|-------------------------------------|----------------------------------------------------------------------------------|----------------------------------------------|-------------------------------------------------------------------------|------|
| Mode                               | Operating<br>Expenses  | Fare<br>Revenues                    | Directly Generated<br>Federal Government<br>Local Government<br>State Government | \$43,613<br>\$67,091<br>\$40,283<br>\$26,807 | Directly Generated Federal Government Local Government State Government |      |
| Demand Response                    | \$177,794<br>\$177,794 | \$0<br>\$0                          | Total Operating<br>Funds Expended                                                | \$177,794                                    | Capital Fundi                                                           | ng S |

**Operating Funding Sources** 

#### **Sources**

Directly Generated Federal Government Local Government State Government

p. 2 of 2