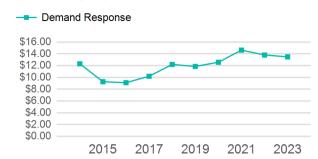

|
| Total           | 13,189                                   | 0                            | 2                                   | 43,835                          | 5,653                                 |

| Metrics         | Service E  | Service Efficiency |             | Service Effectiveness |            |  |
|-----------------|------------|--------------------|-------------|-----------------------|------------|--|
| Mode            | OE per VRM | OE per VRH         | UPT per VRM | UPT per VRH           | OE per UPT |  |
| Demand Response | \$4.06     | \$31.45            | 0.3         | 2.3                   | \$13.48    |  |
| Total           | \$4.06     | \$31.45            | 0.3         | 2.3                   | \$13.48    |  |

### Operating Expenses per Vehicle Revenue Mile



#### Unlinked Passenger Trip per Vehicle Revenue Mile



# 2023 Annual Agency Profile - City of Waupun (NTD ID 50350)

### 2023 Funding Breakdown

| Summary of Operating Expenses (OE) |                        | Sources of Operating Funds Expended |                                                                                  | Operating Funding                            |                                                                         |      |
|------------------------------------|------------------------|-------------------------------------|----------------------------------------------------------------------------------|----------------------------------------------|-------------------------------------------------------------------------|------|
| Mode