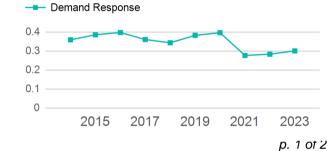

| 0                            | 2                                   | 43,835                          | 5,653                                 |

| Metrics         | Service E  | Service Efficiency |             | Service Effectiveness |            |  |
|-----------------|------------|--------------------|-------------|-----------------------|------------|--|
| Mode            | OE per VRM | OE per VRH         | UPT per VRM | UPT per VRH           | OE per UPT |  |
| Demand Response | \$4.06     | \$31.45            | 0.3         | 2.3                   | \$13.48    |  |
| Total           | \$4.06     | \$31.45            | 0.3         | 2.3                   | \$13.48    |  |

### Operating Expenses per Vehicle Revenue Mile



#### Unlinked Passenger Trip per Vehicle Revenue Mile



# 2023 Annual Agency Profile - City of Waupun (NTD ID 50350)

### 2023 Funding Breakdown

| Summary of Operating Expenses (OE) |                        | Sources of Operating Funds Expended |                                                                                  | Operating Funding                            |                                                                         |      |
|------------------------------------|------------------------|-------------------------------------|----------------------------------------------------------------------------------|----------------------------------------------|-------------------------------------------------------------------------|------|
| Mode                               | Operating<br>Expenses  | Fare<br>Revenues