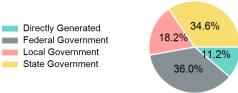

# Sources of Operating Funds Expended Directly Generated \$21

|                                   | -           |
|-----------------------------------|-------------|
| Directly Generated                | \$215,387   |
| Federal Government                | \$693,631   |
| Local Government                  | \$350,995   |
| State Government                  | \$665,924   |
| Total Operating<br>Funds Expended | \$1,925,937 |
|                                   |             |

### **Operating Funding Sources**