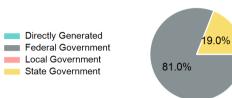

### **Operating Funding Sources**

# Sources of Operating Funds Expended Directly Generated \$21

|                                   | -           |
|-----------------------------------|-------------|
| Directly Generated                | \$215,387   |
| Federal Government                | \$693,631   |
| Local Government                  | \$350,995   |
| State Government                  | \$665,924   |
| Total Operating<br>Funds Expended | \$1,925,937 |
|                                   |             |