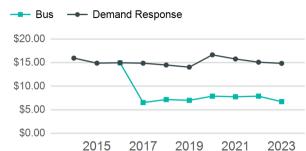

## Operating Expenses per Vehicle Revenue Mile

### **Service Efficiency Metrics Service Effectiveness UPT per VRM UPT per VRH** OE per UPT OE per VRM OE per VRH Mode **Demand Response** 5.2 \$5.48 \$77.47 \$14.84 0.4 Bus \$4.66 \$46.04 \$6.72 0.7 6.9 5.4 **Total** \$5.44 \$74.91 0.4 \$14.00