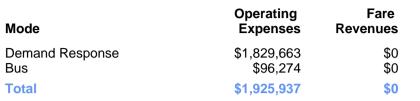

### 2023 Funding Breakdown

| Summary of | f Operating | Expenses | (OE) |
|------------|-------------|----------|------|
|------------|-------------|----------|------|

# Sources of Operating Funds Expended Directly Generated \$21

|                                   | -           |
|-----------------------------------|-------------|
| Directly Generated                | \$215,387   |
| Federal Government                | \$693,631   |
| Local Government                  | \$350,995   |
| State Government                  | \$665,924   |
| Total Operating<br>Funds Expended | \$1,925,937 |
|                                   |             |