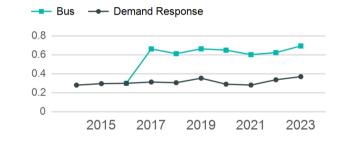

## Unlinked Passenger Trip per Vehicle Revenue Mile

p. 1 of 2

### **Service Efficiency Metrics Service Effectiveness UPT per VRM UPT per VRH** OE per UPT OE per VRM OE per VRH Mode **Demand Response** 5.2 \$5.48 \$77.47 \$14.84 0.4 Bus \$4.66 \$46.04 \$6.72 0.7 6.9 5.4 **Total** \$5.44 \$74.91 0.4 \$14.00