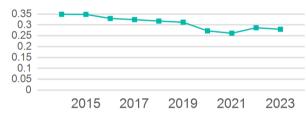

| Metrics         | Service Efficiency |            | Service Effectiveness |             |            |  |
|-----------------|--------------------|------------|-----------------------|-------------|------------|--|
| Mode            | OE per VRM         | OE per VRH | UPT per VRM           | UPT per VRH | OE per UPT |  |
| Demand Response | \$2.58             | \$30.10    | 0.3                   | 3.3         | \$9.20     |  |
| Total           | \$2.58             | \$30.10    | 0.3                   | 3.3         | \$9.20     |  |