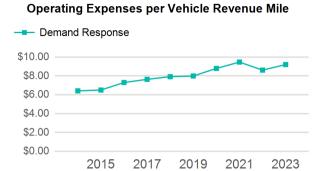

| Metrics         | Service Efficiency |            | Service Effectiveness |             |            |  |
|-----------------|--------------------|------------|-----------------------|-------------|------------|--|
| Mode            | OE per VRM         | OE per VRH | UPT per VRM           | UPT per VRH | OE per UPT |  |
| Demand Response | \$2.58             | \$30.10    | 0.3                   | 3.3         | \$9.20     |  |
| Total           | \$2.58             | \$30.10    | 0.3                   | 3.3         | \$9.20     |  |