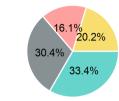

## **Sources of Operating Funds** Expended

| Total Operating    | \$401,319 |
|--------------------|-----------|
| State Government   | \$80,966  |
| Local Government   | \$64,612  |
| Federal Government | \$121,880 |
| Directly Generated | \$133,861 |
|                    |           |