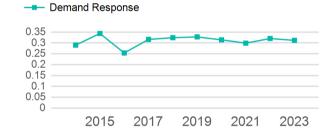

| 29,544                                   | 0                            | 5                                   | 94,739                          | 13,335                                |

| Metrics         | rics Service Efficiency |            | Service Effectiveness |             |            |
|-----------------|-------------------------|------------|-----------------------|-------------|------------|
| Mode            | OE per VRM              | OE per VRH | UPT per VRM           | UPT per VRH | OE per UPT |
| Demand Response | \$4.24                  | \$30.10    | 0.3                   | 2.2         | \$13.58    |
| Total           | \$4.24                  | \$30.10    | 0.3                   | 2.2         | \$13.58    |

#### Unlinked Passenger Trip per Vehicle Revenue Mile



p. 1 of 2

# 2023 Annual Agency Profile - City of Ripon (NTD ID 50290)

## 2023 Funding Breakdown

Mode

**Total** 

**Demand Response** 

Operating

**Expenses** 

\$401,319

\$401,319

## **Sources of Operating Funds** Expended

| Total Operating    | \$401,319 |
|--------------------|-----------|
| State Government   | \$80,966  |
| Local Government   | \$64,612  |
| Federal Government | \$121,880 |
| Directly Generated | \$133,861 |
|                    |           |

| Directly Generated | \$0       |
|--------------------|-----------|
| Federal Government | \$100,246 |
| Local Government   | \$25,062  |
| State Government   | \$0       |
|                    |           |

**Total Capital Funds Expended** \$125,308

**Funds Expended** 

# **Sources of Capital Funds Expended**

| Di