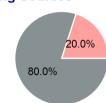

# **Sources of Capital Funds Expended**

| Directly Generated | \$0       |
|--------------------|-----------|
| Federal Government | \$100,246 |
| Local Government   | \$25,062  |
| State Government   | \$0       |
|                    |           |