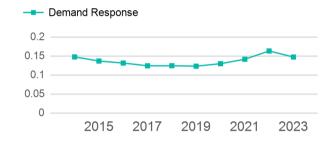

# Unlinked Passenger Trip per Vehicle Revenue Mile

2019

2021

2023

2017

p. 1 of 2