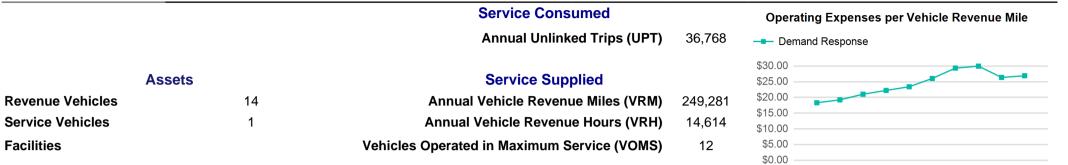

#### **Modal Characteristics**

0.1

| Mode            | Annual<br>Unlinked<br>Passenger<br>Trips | Directly<br>Operated<br>VOMS | Purchased<br>Transportation<br>VOMS | Annual Vehicle<br>Revenue Miles | Annual<br>Vehicle<br>Revenue<br>Hours |  |
|-----------------|------------------------------------------|------------------------------|-------------------------------------|---------------------------------|---------------------------------------|--|
| Demand Response | 36,768                                   | 12                           | 0                                   | 249,281                         | 14,614                                |  |
| Total           | 36,768                                   | 12                           | 0                                   | 249,281                         | 14,614                                |  |
| Metrics         | Service Efficiency                       |                              | Service Effectiveness               |                                 |                                       |  |
| Mode            | OE per VRM                               | OE per VRH                   | UPT per VRM                         | UPT per VRH                     | OE per UPT                            |  |
| Demand Response | \$3.97                                   | \$67.68                      | 0.1                                 | 2.5                             | \$26.90                               |  |

\$67.68