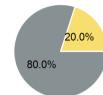

# Sources of Operating Funds Expended

| Total Operating<br>Funds Expended                          | \$1,011,419                         |
|------------------------------------------------------------|-------------------------------------|
| Federal Government<br>Local Government<br>State Government | \$340,322<br>\$253,880<br>\$343,203 |
| Directly Generated                                         | \$74,014                            |
|                                                            |                                     |

#### **Metrics**

|                 | Average Fleet |
|-----------------|---------------|
| Mode            | Age in Years  |
| Demand Response | 4.3           |

**Operating Funding Sources** 