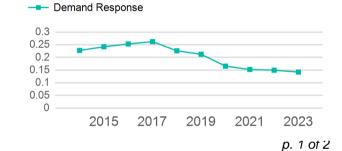

#### Unlinked Passenger Trip per Vehicle Revenue Mile

| Metrics         | Service E  | Service Efficiency |             | Service Effectiveness |            |  |
|-----------------|------------|--------------------|-------------|-----------------------|------------|--|
| Mode            | OE per VRM | OE per VRH         | UPT per VRM | UPT per VRH           | OE per UPT |  |
| Demand Response | \$4.15     | \$78.06            | 0.1         | 2.7                   | \$29.17    |  |
| Total           | \$4.15     | \$78.06            | 0.1         | 2.7                   | \$29.17    |  |