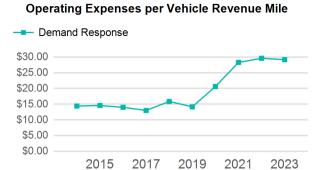

| Metrics         | Service E  | Service Efficiency |             | Service Effectiveness |            |  |
|-----------------|------------|--------------------|-------------|-----------------------|------------|--|
| Mode            | OE per VRM | OE per VRH         | UPT per VRM | UPT per VRH           | OE per UPT |  |
| Demand Response | \$4.15     | \$78.06            | 0.1         | 2.7                   | \$29.17    |  |
| Total           | \$4.15     | \$78.06            | 0.1         | 2.7                   | \$29.17    |  |