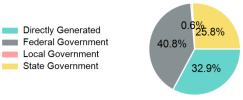

### Sources of Operating Funds Expended

| Directly Generated | \$419,623   |
|--------------------|-------------|
| Federal Government | \$520,841   |
| Local Government   | \$7,165     |
| State Government   | \$329,483   |
| Total Operating    | \$1,277,112 |

### **Operating Funding Sources**