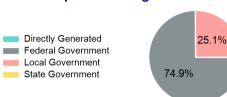

### **Sources of Capital Funds Expended**

| Directly Generated | \$0       |
|--------------------|-----------|
| Federal Government | \$150,024 |
| Local Government   | \$50,334  |
| State Government   | \$0       |
|                    |           |

### **Capital Funding Sources**