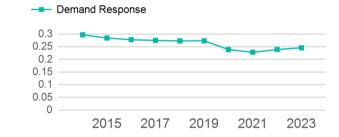

# Operating Expenses per Vehicle Revenue Mile Demand Response \$5.00 \$4.00 \$3.00 \$2.00 \$1.00 \$0.00 2015 2017 2019 2021 2023

| Metrics         | Service E  | Efficiency | Serv        | vice Effectivenes | SS         |
|-----------------|------------|------------|-------------|-------------------|------------|
| Mode            | OE per VRM | OE per VRH | UPT per VRM | UPT per VRH       | OE per UPT |
| Demand Response | \$4.17     | \$35.55    | 0.2         | 2.1               | \$16.96    |
| Total           | \$4.17     | \$35.55    | 0.2         | 2.1               | \$16.96    |