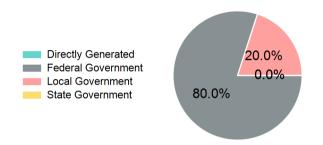

### **Sources of Operating Funds Expended**

Directly
Generated
Federal \$0
Government \$1,934,465
Local Government \$483,617
State Government \$0

Total Operating Funds Expended \$2,418,082

#### **Operating Funding Sources**