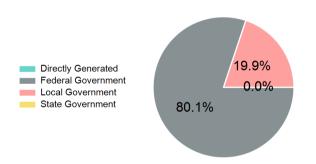

## Sources of Capital Funds Expended

Directly Generated

Total Capital Funds Expended \$2,976,137

#### **Capital Funding Sources**