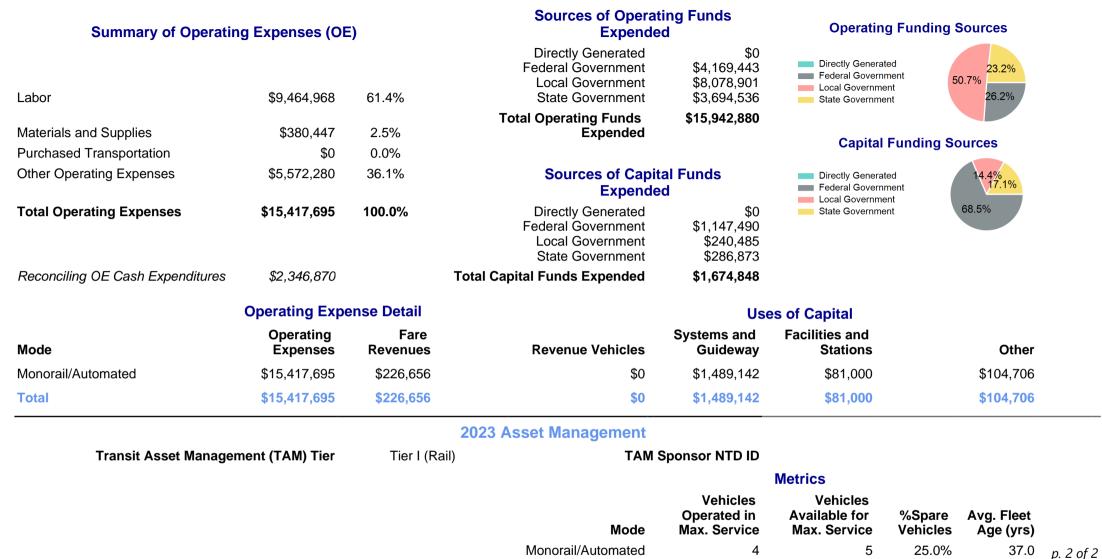

** Guideway Annual Vehicle **Vehicle** 2015 2017 2019 2021 Directional **Operated Transportation Passenger** Unlinked Revenue Revenue **VOMS VOMS** Miles Traveled Passenger Trips Route Unlinked Passenger Trip per Vehicle Miles Hours Mode Miles Revenue Mile 17,982 Monorail/Automated 4 0 839,393 608,256 208,566 2.90 ■ Monorail/Automated Guideway 2.90 **Total** 839,393 608,256 208,566 17,982

**Service Effectiveness** 

**OE per PMT** 

\$18.37

\$18.37

OE per UPT

\$25.35

\$25.35

**UPT per VRH** 

33.8

33.8

**Service Efficiency** 

OE per VRH

\$857.40

\$857.40

**UPT per VRM** 

2.9

2.9

**OE per VRM** 

\$73.92

\$73.92

**Metrics** 

Monorail/Automated

Mode

**Total** 



## 2023 Annual Agency Profile - Detroit Transportation Corporation (NTD ID 50141)

## 2023 Funding Breakdown