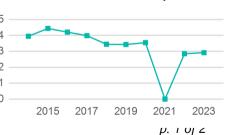

## 2023 Annual Agency Profile - Detroit Transportation Corporation (NTD ID 50141)

Website: http://www.thepeoplemover.com/ Mailing Address: 500 GRISWOLD ST STE 2900 DETROIT, MI **Geographic Coverage Service Consumed Primary Urbanized Area Annual Passenger Miles Traveled (PMT)** Detroit, MI 839,393 Operating Expenses per Vehicle **Revenue Mile** 1,285 **Annual Unlinked Trips (UPT) Square Miles** 608,256 Monorail/Automated Guideway **Population** 3.776.890 **Average Weekday UPT** 1,800 **Average Saturday UPT** Other Areas Served: 1,800 \$600.00 **Average Sunday UPT** 1,800 \$400.00 **Service Area Population** 92,477 \$200.00 Service Area Sq. Miles 3 \$0.00 **Assets Service Supplied** 2015 2017 2019 2021 2023 **Revenue Vehicles** 10 Annual Vehicle/Passenger Car Revenue Miles (VRM) 208,566 Operating Expenses per Passenger **Service Vehicles** 5 Annual Vehicle/Passenger Car Revenue Hours (VRH) 17,982 Mile **Facilities** 14 4 **Vehicles Operated in Maximum Service (VOMS)** ■ Monorail/Automated Guideway 5 **Lane Miles Vehicles Available for Maximum Service (VAMS)** \$160.00 \$140.00 \$120.00 \$100.00 \$80.00 \$60.00 \$40.00 \$20.00 \$0.00 **Track Miles** 3.17 **Modal Characteristics** Fixed Annual Annual **Directly Purchased Annual** Guideway Annual Vehicle **Vehicle** 2015 2017 2019 2021 Directional **Operated Transportation Passenger** Unlinked Revenue Revenue **VOMS VOMS** Miles Traveled Passenger Trips Route Unlinked Passenger Trip per Vehicle Miles Hours Mode Miles Revenue Mile 17,982 Monorail/Automated 4 0 839,393 608,256 208,566 2.90 ■ Monorail/Automated Guideway 2.90 **Total** 839,393 608,256 208,566 17,982