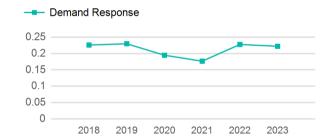

# Unlinked Passenger Trip per Vehicle Revenue Mile

p. 1 of 2

| Metrics         | Service E  | fficiency  | Serv        | vice Effectivenes | SS         |
|-----------------|------------|------------|-------------|-------------------|------------|
| Mode            | OE per VRM | OE per VRH | UPT per VRM | UPT per VRH       | OE per UPT |
| Demand Response | \$4.19     | \$87.75    | 0.2         | 4.6               | \$18.91    |
| Total           | \$4.19     | \$87.75    | 0.2         | 4.6               | \$18.91    |