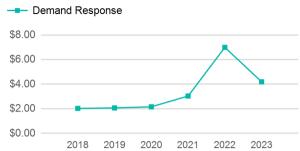

# Operating Expenses per Vehicle Revenue Mile

| Metrics         | Service E  | fficiency  | Serv        | vice Effectivenes | SS         |
|-----------------|------------|------------|-------------|-------------------|------------|
| Mode            | OE per VRM | OE per VRH | UPT per VRM | UPT per VRH       | OE per UPT |
| Demand Response | \$4.19     | \$87.75    | 0.2         | 4.6               | \$18.91    |
| Total           | \$4.19     | \$87.75    | 0.2         | 4.6               | \$18.91    |