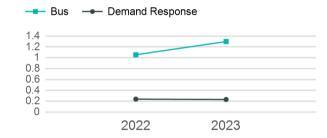

## Unlinked Passenger Trip per Vehicle Revenue Mile

2022

2023

p. 1 of 2

## **Modal Characteristics**

| Mode            | Annual<br>Unlinked<br>Passenger<br>Trips | Directly<br>Operated<br>VOMS | Purchased<br>Transportation<br>VOMS | Annual Vehicle<br>Revenue Miles | Annual<br>Vehicle<br>Revenue<br>Hours |
|-----------------|------------------------------------------|------------------------------|-------------------------------------|---------------------------------|---------------------------------------|
| Bus             | 638,351                                  | 10                           | 1                                   | 491,359                         | 34,895                                |
| Demand Response | 44,070                                   | 0                            | 9                                   | 190,261                         | 10,141                                |
| Total           | 682,421                                  | 10                           | 10                                  | 681,620                         | 45,036                                |

| Metrics                | Service E        | Service Efficiency   |             | Service Effectiveness |                   |  |
|------------------------|------------------|----------------------|-------------|-----------------------|-------------------|--|
| Mode                   | OE per VRM       | OE per VRH           | UPT per VRM | UPT per VRH           | OE per UPT        |  |
| Bus<br>Demand Response | \$9.00<br>\$5.94 | \$126.78<br>\$111.44 | 1.3<br>0.2  | 18.3<br>4.3           | \$6.93<br>\$25.64 |  |
| Total                  | \$8.15           | \$123.32             | 1.0         | 15.2                  | \$8.14            |  |