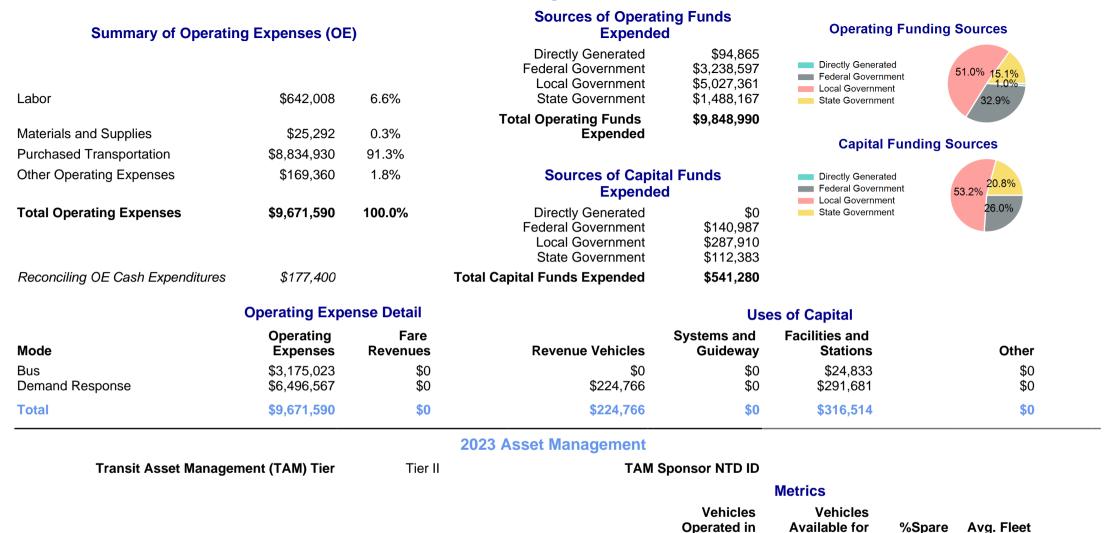

## 2023 Funding Breakdown

Mode

**Demand Response** 

Bus

Max. Service

13

35

Max. Service