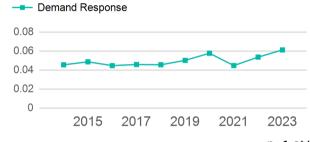

51,875                          | 2,953                                 |  |

**Revenue Vehicles** 

**Service Vehicles** 

**Facilities** 

| Metrics         | Service E  | Service Efficiency |             | Service Effectiveness |            |  |  |
|-----------------|------------|--------------------|-------------|-----------------------|------------|--|--|
| Mode            | OE per VRM | OE per VRH         | UPT per VRM | UPT per VRH           | OE per UPT |  |  |
| Demand Response | \$2.86     | \$50.17            | 0.1         | 1.1                   | \$46.66    |  |  |
| Total           | \$2.86     | \$50.17            | 0.1         | 1.1                   | \$46.66    |  |  |

### Operating Expenses per Vehicle Revenue Mile



# Unlinked Passenger Trip per Vehicle Revenue Mile



p. 1 of 2

## 2023 Annual Agency Profile - Crawford County (NTD ID 41176)

## 2023 Funding Breakdown

| Summary of Operating Expenses (OE) |                       |                       | Sources of Operating Funds Expended                                              |                                                                                  | Operating Funding Sources                            |                                                                         |                        |
|------------------------------------|-----------------------|-----------------------|----------------------------------------------------------------------------------|----------------------------------------------------------------------------------|-------------------------------------