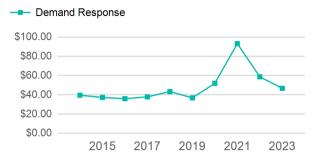

| 0                                   | 51,875                          | 2,953                                 |  |

**Revenue Vehicles** 

**Service Vehicles** 

**Facilities** 

| Metrics         | Service E  | Service Efficiency |             | Service Effectiveness |            |  |  |
|-----------------|------------|--------------------|-------------|-----------------------|------------|--|--|
| Mode            | OE per VRM | OE per VRH         | UPT per VRM | UPT per VRH           | OE per UPT |  |  |
| Demand Response | \$2.86     | \$50.17            | 0.1         | 1.1                   | \$46.66    |  |  |
| Total           | \$2.86     | \$50.17            | 0.1         | 1.1                   | \$46.66    |  |  |

### Operating Expenses per Vehicle Revenue Mile



# Unlinked Passenger Trip per Vehicle Revenue Mile



p. 1 of 2

## 2023 Annual Agency Profile - Crawford County (NTD ID 41176)

## 2023 Funding Breakdown

| Summary of Operating Expenses (OE) |                       |                       | Sources of Operating Funds Expended                                              |                                                                                  | Operating Funding Sources                            |                                                                         |                        |
|------------------------------------|-----------------------|-----------------------|----------------------------------------------------------------------------------|------------------------------------------------------------------