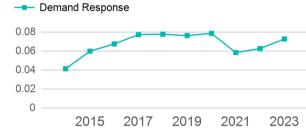

1,775                                   | 37                           | 0                                   | 1,124,037                       | 70,394                                |  |

| Metrics         | Service E  | Service Efficiency |             | Service Effectiveness |            |  |  |
|-----------------|------------|--------------------|-------------|-----------------------|------------|--|--|
| Mode            | OE per VRM | OE per VRH         | UPT per VRM | UPT per VRH           | OE per UPT |  |  |
| Demand Response | \$3.50     | \$55.90            | 0.1         | 1.2                   | \$48.12    |  |  |
| Total           | \$3.50     | \$55.90            | 0.1         | 1.2                   | \$48.12    |  |  |

#### Unlinked Passenger Trip per Vehicle Revenue Mile



p. 1 of 2

# 2023 Annual Agency Profile - Yadkin Valley Economic Development District, Inc. (NTD ID 41134)

# **2023 Funding Breakdown**

| Summary of Operating Expenses (OE) |                          |                  | Sources of Operating Funds Expended                                              |                                                    | Operating Funding Sources                                                                                              |                                 |
|------------------------------------|--------------------------|------------------|----------------------------------------------------------------------------------|----------------------------------------------------|----------------------------------------------------------------