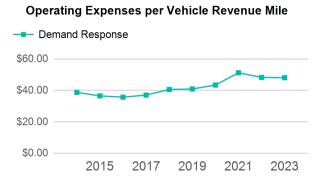

| Metrics         | Service E  | Service Efficiency |             | Service Effectiveness |            |  |  |
|-----------------|------------|--------------------|-------------|-----------------------|------------|--|--|
| Mode            | OE per VRM | OE per VRH         | UPT per VRM | UPT per VRH           | OE per UPT |  |  |
| Demand Response | \$3.50     | \$55.90            | 0.1         | 1.2                   | \$48.12    |  |  |
| Total           | \$3.50     | \$55.90            | 0.1         | 1.2                   | \$48.12    |  |  |