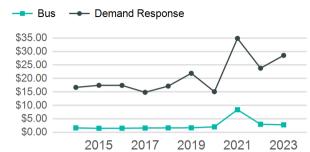

### Unlinked Passenger Trip per Vehicle Revenue Mile

| Metrics                | Service E        | Service Efficiency |             | Service Effectiveness |                   |
|------------------------|------------------|--------------------|-------------|-----------------------|-------------------|
| Mode                   | OE per VRM       | OE per VRH         | UPT per VRM | UPT per VRH           | OE per UPT        |
| Bus<br>Demand Response | \$5.58<br>\$5.13 | \$69.54<br>\$57.34 | 2.0<br>0.2  | 24.8<br>2.0           | \$2.81<br>\$28.56 |
| Total                  | \$5.48           | \$66.56            | 1.6         | 19.2                  | \$3.46            |