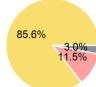

# Sources of Operating Funds Expended

| \$4,952,534                |
|----------------------------|
| \$2,126,935<br>\$1,322,012 |
| \$146,338<br>\$1,357,249   |
|                            |

# Mode Expenses Fare Revenues Bus \$3,909,395 \$0 Demand Response \$1,043,139 \$0 Total \$4,952,534 \$0