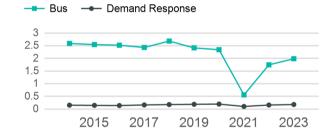

### Unlinked Passenger Trip per Vehicle Revenue Mile

| Metrics                | Service E        | Service Efficiency |             | Service Effectiveness |                   |
|------------------------|------------------|--------------------|-------------|-----------------------|-------------------|
| Mode                   | OE per VRM       | OE per VRH         | UPT per VRM | UPT per VRH           | OE per UPT        |
| Bus<br>Demand Response | \$5.58<br>\$5.13 | \$69.54<br>\$57.34 | 2.0<br>0.2  | 24.8<br>2.0           | \$2.81<br>\$28.56 |
| Total                  | \$5.48           | \$66.56            | 1.6         | 19.2                  | \$3.46            |