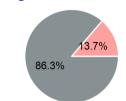

# **Sources of Capital Funds Expended**

| Directly Generated | \$0       |
|--------------------|-----------|
| Federal Government | \$467,727 |
| Local Government   | \$74,077  |
| State Government   | \$0       |
|                    |           |

State Government

Directly Generated
Federal Government

36.0%

3.9%

Total Capital Funds Expended \$541,804