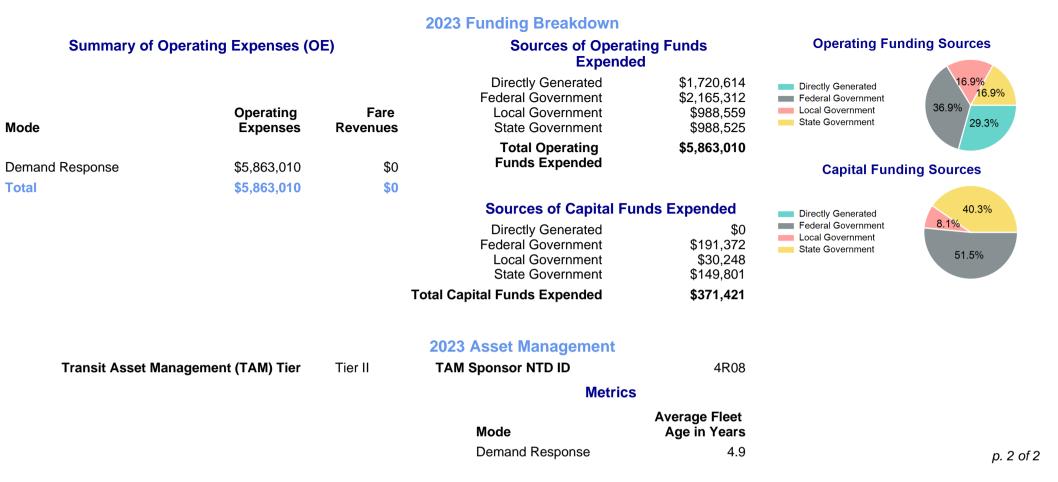

## 2023 Annual Agency Profile - Northwest Tennessee Human Resource Agency (NTD ID 41106)