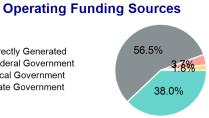

# **Sources of Operating Funds Expended**

**Directly Generated** \$704,893 \$1,049,547 Federal Government **Local Government** \$69,099 \$33,680 State Government **Total Operating** \$1,857,219

#### Directly Generated Federal Government Local Government State Government