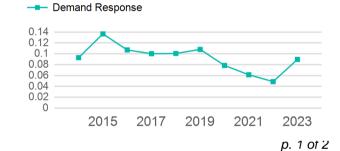

# Unlinked Passenger Trip per Vehicle Revenue Mile

| Metrics         | Service E  | Service Efficiency |             | Service Effectiveness |            |  |
|-----------------|------------|--------------------|-------------|-----------------------|------------|--|
| Mode            | OE per VRM | OE per VRH         | UPT per VRM | UPT per VRH           | OE per UPT |  |
| Demand Response | \$2.91     | \$87.35            | 0.1         | 2.7                   | \$32.46    |  |
| Total           | \$2.91     | \$87.35            | 0.1         | 2.7                   | \$32.46    |  |