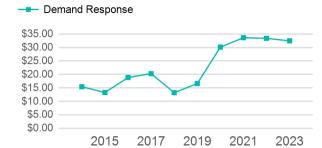

| Metrics         | Service E  | Service Efficiency |             | Service Effectiveness |            |  |
|-----------------|------------|--------------------|-------------|-----------------------|------------|--|
| Mode            | OE per VRM | OE per VRH         | UPT per VRM | UPT per VRH           | OE per UPT |  |
| Demand Response | \$2.91     | \$87.35            | 0.1         | 2.7                   | \$32.46    |  |
| Total           | \$2.91     | \$87.35            | 0.1         | 2.7                   | \$32.46    |  |