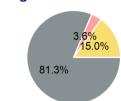

# **Sources of Capital Funds Expended**

**Directly Generated** Federal Government \$317,271 **Local Government** \$14,224 State Government \$58,535

**Total Capital Funds Expended** \$390,030

**Funds Expended** 

### **Capital Funding Sources**