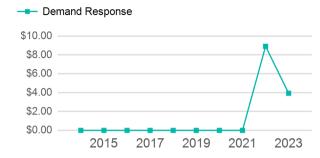

### Operating Expenses per Vehicle Revenue Mile

| Metrics         | Service E  | fficiency  | Serv        | vice Effectivenes | SS         |
|-----------------|------------|------------|-------------|-------------------|------------|
| Mode            | OE per VRM | OE per VRH | UPT per VRM | UPT per VRH       | OE per UPT |
| Demand Response | \$3.93     | \$72.30    | 0.1         | 1.0               | \$69.50    |
| Total           | \$3.93     | \$72.30    | 0.1         | 1.0               | \$69.50    |