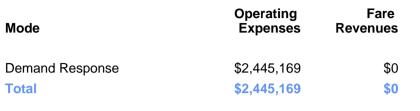

## 2023 Funding Breakdown

| Summary of | <b>Operating</b> | <b>Expenses</b> | (OE) |
|------------|------------------|-----------------|------|
|------------|------------------|-----------------|------|

### **Sources of Operating Funds Expended**

| Total Operating<br>Funds Expended    | \$2,445,169      |
|--------------------------------------|------------------|
| Local Government<br>State Government | \$788,119<br>\$0 |
| Federal Government                   | \$1,641,644      |
| Directly Generated                   | \$15,406         |