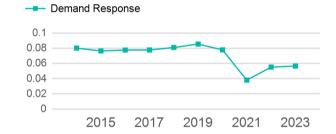

#### Unlinked Passenger Trip per Vehicle Revenue Mile

p. 1 of 2

| Metrics         | Service E  | fficiency  | Serv        | vice Effectivenes | SS         |
|-----------------|------------|------------|-------------|-------------------|------------|
| Mode            | OE per VRM | OE per VRH | UPT per VRM | UPT per VRH       | OE per UPT |
| Demand Response | \$3.93     | \$72.30    | 0.1         | 1.0               | \$69.50    |
| Total           | \$3.93     | \$72.30    | 0.1         | 1.0               | \$69.50    |