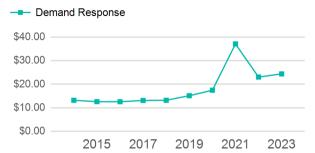

| Dem                                         | and Respo | nse  |      |      |      |
|---------------------------------------------|-----------|------|------|------|------|
| 0.12<br>0.1<br>0.08<br>0.06<br>0.04<br>0.02 |           |      |      |      | •    |
| 0 —                                         | 2015      | 2017 | 2019 | 2021 | 2023 |