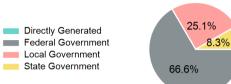

## 2023 Funding Breakdown

|                 |                       | Expended         |                                                                                  |                                                |                                                                         |
|-----------------|-----------------------|------------------|----------------------------------------------------------------------------------|------------------------------------------------|-------------------------------------------------------------------------|
| Mode            | Operating<br>Expenses | Fare<br>Revenues | Directly Generated<br>Federal Government<br>Local Government<br>State Government | \$347,503<br>\$324,539<br>\$30,916<br>\$12,867 | Directly Generated Federal Government Local Government State Government |
| Demand Response | \$715,825             | \$0              | Total Operating<br>Funds Expended                                                | \$715,825                                      | Capital Funding                                                         |
| Total           | \$715,825             | <b>\$0</b>       |                                                                                  |                                                |                                                                         |
|                 |                       |                  | Sources of Capital Funds Expended                                                |                                                | Directly Generated                                                      |
|                 |                       |                  | Directly Generated                                                               | \$0                                            | Federal Government                                                      |