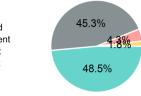

## 2023 Funding Breakdown

|                 |                       | Expended         |                                                                                  |                                                |                                                                         |
|-----------------|-----------------------|------------------|----------------------------------------------------------------------------------|------------------------------------------------|-------------------------------------------------------------------------|
| Mode            | Operating<br>Expenses | Fare<br>Revenues | Directly Generated<br>Federal Government<br>Local Government<br>State Government | \$347,503<br>\$324,539<br>\$30,916<br>\$12,867 | Directly Generated Federal Government Local Government State Government |
| Demand Response | \$715,825             | \$0              | Total Operating<br>Funds Expended                                                | \$715,825                                      | Capital Funding                                                         |
| Total           | \$715,825             | <b>\$0</b>       |                                                                                  |                                                |                                                                         |
|                 |                       |                  | Sources of Capital Funds Expended                                                |                                                | Directly Generated                                                      |
|                 |                       |                  | Directly Generated                                                               | \$0                                            | Federal Government                                                      |