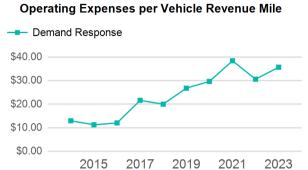

| Metrics         | Service E  | Service Efficiency |             | Service Effectiveness |            |  |
|-----------------|------------|--------------------|-------------|-----------------------|------------|--|
| Mode            | OE per VRM | OE per VRH         | UPT per VRM | UPT per VRH           | OE per UPT |  |
| Demand Response | \$2.64     | \$47.94            | 0.1         | 1.3                   | \$35.66    |  |
| Total           | \$2.64     | \$47.94            | 0.1         | 1.3                   | \$35.66    |  |