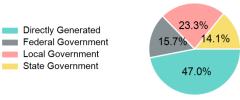

### 2023 Funding Breakdown

| Summary of | Operating | Expenses | (OE) |
|------------|-----------|----------|------|
|------------|-----------|----------|------|

Mode

**Total** 

**Demand Response** 

Operating

### Sources of Operating Funds Expended

| <b>Total Operating</b> | \$1,503,512 |
|------------------------|-------------|
| State Government       | \$211,248   |
| Local Government       | \$350,390   |
| Federal Government     | \$235,962   |
| Directly Generated     | \$705,912   |
|                        |             |