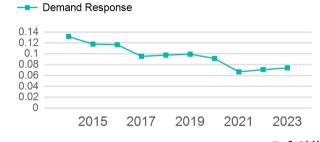

| Metrics         | Service E  | Service Efficiency |             | Service Effectiveness |            |  |
|-----------------|------------|--------------------|-------------|-----------------------|------------|--|
| Mode            | OE per VRM | OE per VRH         | UPT per VRM | UPT per VRH           | OE per UPT |  |
| Demand Response | \$2.64     | \$47.94            | 0.1         | 1.3                   | \$35.66    |  |
| Total           | \$2.64     | \$47.94            | 0.1         | 1.3                   | \$35.66    |  |

# Unlinked Passenger Trip per Vehicle Revenue Mile

p. 1 of 2