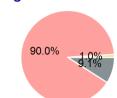

#### **Sources of Capital Funds Expended**

| Directly Generated | \$0       |
|--------------------|-----------|
| Federal Government | \$22,036  |
| Local Government   | \$218,787 |
| State Government   | \$2,359   |
|                    |           |

Total Capital Funds Expended \$243,182