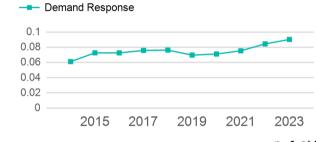

# Operating Expenses per Vehicle Revenue Mile -- Demand Response \$80.00 \$60.00 \$40.00 \$20.00 \$20.00 \$20.00 \$20.00