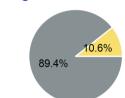

#### Sources of Operating Funds Expended

| Total Operating    | \$118,728 |
|--------------------|-----------|
| State Government   | \$0       |
| Local Government   | \$44,022  |
| Federal Government | \$53,950  |
| Directly Generated | \$20,756  |
|                    |           |