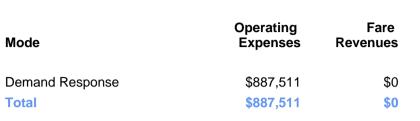

### 2023 Funding Breakdown

| Summary of | Operating | <b>Expenses</b> | (OE) |
|------------|-----------|-----------------|------|
|------------|-----------|-----------------|------|

#### **Sources of Operating Funds** Expended

| Total Operating    | \$887,511 |
|--------------------|-----------|
| State Government   | \$0       |
| Local Government   | \$71,415  |
| Federal Government | \$803,000 |
| Directly Generated | \$13,096  |
|                    |           |