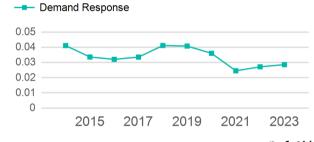

#### Unlinked Passenger Trip per Vehicle Revenue Mile

p. 1 of 2

| Metrics         | etrics Service Efficie |            | Metrics Service Efficiency |             | Serv       | Service Effectiveness |  |
|-----------------|------------------------|------------|----------------------------|-------------|------------|-----------------------|--|
| Mode            | OE per VRM             | OE per VRH | UPT per VRM                | UPT per VRH | OE per UPT |                       |  |
| Demand Response | \$2.80                 | \$48.19    | 0.0                        | 0.5         | \$97.97    |                       |  |
| Total           | \$2.80                 | \$48.19    | 0.0                        | 0.5         | \$97.97    |                       |  |