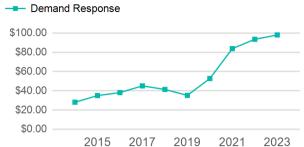

# Operating Expenses per Vehicle Revenue Mile

| Metrics         | etrics Service Efficie |            | Metrics Service Efficiency |             | Serv       | Service Effectiveness |  |
|-----------------|------------------------|------------|----------------------------|-------------|------------|-----------------------|--|
| Mode            | OE per VRM             | OE per VRH | UPT per VRM                | UPT per VRH | OE per UPT |                       |  |
| Demand Response | \$2.80                 | \$48.19    | 0.0                        | 0.5         | \$97.97    |                       |  |
| Total           | \$2.80                 | \$48.19    | 0.0                        | 0.5         | \$97.97    |                       |  |