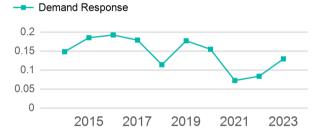

| 19,327                                   | 11                           | 0                                   | 149,268                         | 8,956                                 |  |

| Metrics         | Service E  | Service Efficiency |             | Service Effectiveness |            |  |  |
|-----------------|------------|--------------------|-------------|-----------------------|------------|--|--|
| Mode            | OE per VRM | OE per VRH         | UPT per VRM | UPT per VRH           | OE per UPT |  |  |
| Demand Response | \$3.31     | \$55.24            | 0.1         | 2.2                   | \$25.60    |  |  |
| Total           | \$3.31     | \$55.24            | 0.1         | 2.2                   | \$25.60    |  |  |

# Unlinked Passenger Trip per Vehicle Revenue Mile



p. 1 ot 2

## 2023 Annual Agency Profile - Copiah County Human Resource Agency (NTD ID 40987)

## **2023 Funding Breakdown**

| Summary of Operating Expenses (OE) |                         |                       | Sources of Operate Expende | Operating Funding Sources                                                        |                                        |                                                                         |                        |
|------------------------------------|-------------------------|-----------------------|----------------------------|----------------------------------------------------------------------------------|----------------------------------------|-------------------------------------------------------------------------|----------------