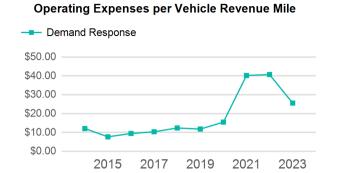

| Metrics         | Service E  | Service Efficiency |             | Service Effectiveness |            |  |  |
|-----------------|------------|--------------------|-------------|-----------------------|------------|--|--|
| Mode            | OE per VRM | OE per VRH         | UPT per VRM | UPT per VRH           | OE per UPT |  |  |
| Demand Response | \$3.31     | \$55.24            | 0.1         | 2.2                   | \$25.60    |  |  |
| Total           | \$3.31     | \$55.24            | 0.1         | 2.2                   | \$25.60    |  |  |