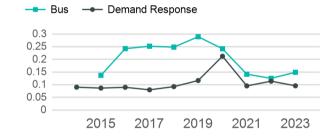

| 0                                   | 1,434,094                       | 137,573                               |

| Metrics                | Service E        | Efficiency         | Serv        | vice Effectivenes | SS                |
|------------------------|------------------|--------------------|-------------|-------------------|-------------------|
| Mode                   | OE per VRM       | OE per VRH         | UPT per VRM | UPT per VRH       | OE per UPT        |
| Demand Response<br>Bus | \$4.72<br>\$1.24 | \$47.20<br>\$17.59 | 0.1<br>0.1  | 1.0<br>2.1        | \$49.29<br>\$8.30 |
| Total                  | \$4.24           | \$44.20            | 0.1         | 1.1               | \$41.11           |

#### Unlinked Passenger Trip per Vehicle Revenue Mile



p. 1 of 2

## 2023 Annual Agency Profile - Pennyrile Allied Community Services, Inc. (NTD ID 40953)

## 2023 Funding Breakdown

| Summary o | Operating Ex | penses (OE) |
|-----------|--------------|-------------|
|-----------|--------------|-------------|

| Mode                   | Operating<br>Expenses    | Fare<br>Revenues |
|------------------------|--------------------------|------------------|
| Demand Response<br>Bus | \$5,836,373<br>\$244,926 | \$0<br>\$0       |
| Total                  | \$6,081,299              | <b>\$0</b>       |

#### Sources of Operating Funds Expended

| Total Operating<br>Funds Expended                          | \$6,081,299                       |
|------------------------------------------------------------|-----------------------------------|
| Feder