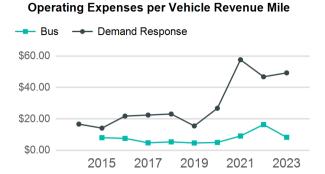

| Metrics                | Service E        | Efficiency         | Serv        | vice Effectivenes | SS                |
|------------------------|------------------|--------------------|-------------|-------------------|-------------------|
| Mode                   | OE per VRM       | OE per VRH         | UPT per VRM | UPT per VRH       | OE per UPT        |
| Demand Response<br>Bus | \$4.72<br>\$1.24 | \$47.20<br>\$17.59 | 0.1<br>0.1  | 1.0<br>2.1        | \$49.29<br>\$8.30 |
| Total                  | \$4.24           | \$44.20            | 0.1         | 1.1               | \$41.11           |