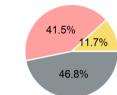

# Sources of Capital Funds Expended

|                    | •         |
|--------------------|-----------|
| Directly Generated | \$0       |
| Federal Government | \$147,930 |
| Local Government   | \$131,328 |
| State Government   | \$36,982  |
|                    |           |

### **Capital Funding Sources**