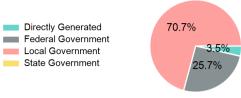

#### Sources of Operating Funds Expended

| Total Operating<br>Funds Expended                          | \$6,081,299                       |
|------------------------------------------------------------|-----------------------------------|
| Federal Government<br>Local Government<br>State Government | \$1,563,401<br>\$4,302,473<br>\$0 |
| Directly Generated                                         | \$215,425                         |
|                                                            |                                   |

#### **Operating Funding Sources**