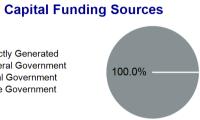

## **Sources of Capital Funds Expended**

| Directly Generated | \$0      |
|--------------------|----------|
| Federal Government | \$52,521 |
| Local Government   | \$0      |
| State Government   | \$0      |
|                    | _        |

## Directly Generated Federal Government Local Government

State Government

Directly Generated Federal Government

39.2%

**Total Capital Funds Expended** \$52,521