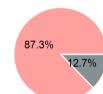

# **Sources of Capital Funds Expended**

| Directly Generated | \$0      |
|--------------------|----------|
| Federal Government | \$9,607  |
| Local Government   | \$65,938 |
| State Government   | \$0      |

Total Capital Funds Expended \$75,545