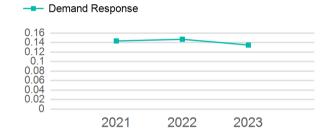

# Operating Expenses per Vehicle Revenue Mile Demand Response \$4.00 \$3.00 \$2.00 \$1.00 \$0.00 2021 2022 2023