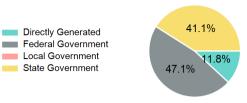

## Sources of Operating Funds Expended

| Funds Expended         |           |
|------------------------|-----------|
| <b>Total Operating</b> | \$520,893 |
| State Government       | \$213,863 |
| Local Government       | \$0       |
| Federal Government     | \$245,331 |
| Directly Generated     | \$61,699  |