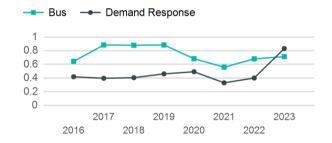

# Unlinked Passenger Trip per Vehicle Revenue Mile

2018

2019

2020

2021

2023

2022

2017

2016

p. 1 of 2