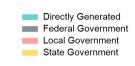

## 2023 Funding Breakdown

#### Sources of Operating Funds Expended

| Total Operating<br>Funds Expended                          | \$826,986                     |
|------------------------------------------------------------|-------------------------------|
| Federal Government<br>Local Government<br>State Government | \$0<br>\$627,285<br>\$199,701 |
| Directly Generated                                         | \$0                           |
|                                                            |                               |