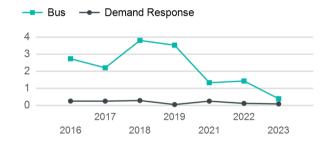

| 2,246                                 |

| Metrics                | Service Efficiency |                    | Ser         | Service Effectiveness |                     |
|------------------------|--------------------|--------------------|-------------|-----------------------|---------------------|
| Mode                   | OE per VRM         | OE per VRH         | UPT per VRM | UPT per VRH           | OE per UPT          |
| Bus<br>Demand Response | \$7.93<br>\$10.53  | \$63.10<br>\$75.82 | 0.4<br>0.1  | 3.1<br>0.6            | \$20.61<br>\$128.46 |
| Total                  | \$8.91             | \$68.19            | 0.3         | 2.1                   | \$32.89             |

### Operating Expenses per Vehicle Revenue Mile



# Unlinked Passenger Trip per Vehicle Revenue Mile



p. 1 of 2

## 2023 Annual Agency Profile - Municipality of Catano (NTD ID 40163)

**Funds Expended** 

## 2023 Funding Breakdown

| Summary of Operating Expenses (OE) |
|------------------------------------|
|------------------------------------|

#### Sources of Operating Funds Expended

| -                  |           |
|--------------------|-----------|
| Directly Generated | \$0       |
| Federal Government | \$43,396  |
| Local Government   | \$109,754 |
| State Government   | \$0       |
| Total Operating    | \$153.150 |

#### **Operating Funding Sources**



#### **Capital Funding Sources**



#### **Sources of Capital Funds Expended**

| Directly Generated           | \$0 |
|------------------------------|-----|
| Federal Government           | \$0 |
| Local Government