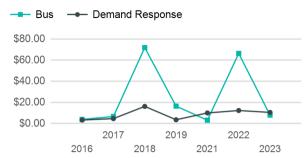

| 17,198                          | 2,246                                 |

| Metrics                | Service Efficiency |                    | Ser         | Service Effectiveness |                     |
|------------------------|--------------------|--------------------|-------------|-----------------------|---------------------|
| Mode                   | OE per VRM         | OE per VRH         | UPT per VRM | UPT per VRH           | OE per UPT          |
| Bus<br>Demand Response | \$7.93<br>\$10.53  | \$63.10<br>\$75.82 | 0.4<br>0.1  | 3.1<br>0.6            | \$20.61<br>\$128.46 |
| Total                  | \$8.91             | \$68.19            | 0.3         | 2.1                   | \$32.89             |

### Operating Expenses per Vehicle Revenue Mile



# Unlinked Passenger Trip per Vehicle Revenue Mile



p. 1 of 2

## 2023 Annual Agency Profile - Municipality of Catano (NTD ID 40163)

**Funds Expended** 

## 2023 Funding Breakdown

| Summary of Operating Expenses (OE) |
|------------------------------------|
|------------------------------------|

#### Sources of Operating Funds Expended

| -                  |           |
|--------------------|-----------|
| Directly Generated | \$0       |
| Federal Government | \$43,396  |
| Local Government   | \$109,754 |
| State Government   | \$0       |
| Total Operating    | \$153.150 |

#### **Operating Funding Sources**



#### **Capital Funding Sources**



#### **Sources of Capital Funds Expended**

| Directly Generated           | \$0 |
|------------------------------|-----|
| Federal Go