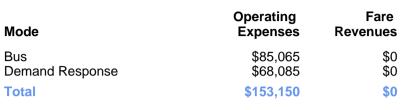

## 2023 Funding Breakdown

| Summary of Operating Expenses (OE) |
|------------------------------------|
|------------------------------------|

#### Sources of Operating Funds Expended

| -                  |           |
|--------------------|-----------|
| Directly Generated | \$0       |
| Federal Government | \$43,396  |
| Local Government   | \$109,754 |
| State Government   | \$0       |
| Total Operating    | \$153.150 |