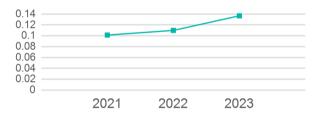

### Unlinked Passenger Trip per Vehicle Revenue Mile

| Metrics         | Service E  | Service Efficiency |             | Service Effectiveness |            |  |  |
|-----------------|------------|--------------------|-------------|-----------------------|------------|--|--|
| Mode            | OE per VRM | OE per VRH         | UPT per VRM | UPT per VRH           | OE per UPT |  |  |
| Demand Response | \$5.08     | \$84.16            | 0.1         | 2.3                   | \$37.10    |  |  |
| Total           | \$5.08     | \$84.16            | 0.1         | 2.3                   | \$37.10    |  |  |