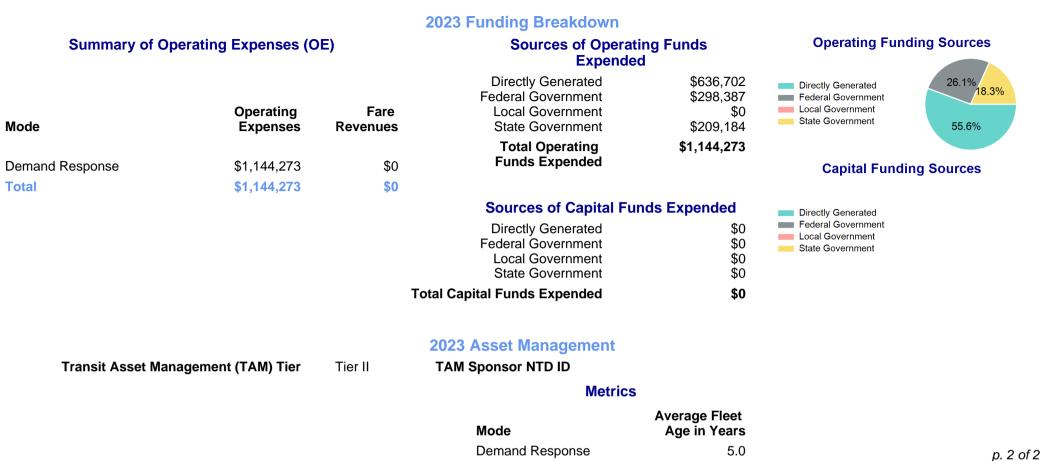

# **Modal Characteristics**

| Mode            | Annual<br>Unlinked<br>Passenger<br>Trips | Directly<br>Operated<br>VOMS | Purchased<br>Transportation<br>VOMS | Annual Vehicle<br>Revenue Miles | Annual<br>Vehicle<br>Revenue<br>Hours |  |
|-----------------|------------------------------------------|------------------------------|-------------------------------------|---------------------------------|---------------------------------------|--|
| Demand Response | 30,844                                   | 10                           | 0                                   | 225,401                         | 13,597                                |  |
| Total           | 30,844                                   | 10                           | 0                                   | 225,401                         | 13,597                                |  |
|                 | Sonvice F                                | ficional                     | •                                   |                                 |                                       |  |