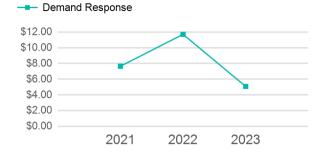

## **Operating Expenses per Vehicle Revenue Mile**

| Metrics         | Service E  | Service Efficiency |             | Service Effectiveness |            |  |  |
|-----------------|------------|--------------------|-------------|-----------------------|------------|--|--|
| Mode            | OE per VRM | OE per VRH         | UPT per VRM | UPT per VRH           | OE per UPT |  |  |
| Demand Response | \$5.08     | \$84.16            | 0.1         | 2.3                   | \$37.10    |  |  |
| Total           | \$5.08     | \$84.16            | 0.1         | 2.3                   | \$37.10    |  |  |